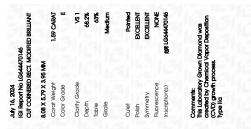

### LABORATORY GROWN DIAMOND REPORT

| July 16, 2024                  |                                                |  |  |
|--------------------------------|------------------------------------------------|--|--|
| IGI Report Number              | LG644470146                                    |  |  |
| Description                    | LABORATORY GROWN DIAMOND                       |  |  |
| Shape and Cutting Style        | CUT CORNERED RECTANGULAR<br>MODIFIED BRILLIANT |  |  |
| Measurements                   | 8.08 X 5.79 X 3.95 MM                          |  |  |
| GRADING RESULTS                |                                                |  |  |
| Carat Weight                   | 1.59 CARAT                                     |  |  |
| Color Grade                    |                                                |  |  |
| Clarity Grade                  | VS 1                                           |  |  |
| ADDITIONAL GRADING INFORMATION |                                                |  |  |

| Polish         | EXCELLENT        |
|----------------|------------------|
| Symmetry       | EXCELLENT        |
| Fluorescence   | NONE             |
| Inscription(s) | 1571 LG644470146 |

Comments: This Laboratory Grown Diamond was created by Chemical Vapor Deposition (CVD) growth process. Type IIa

July 16, 2024 IGI Report Number LG644470146 Description LABORATORY GROWN DIAMOND Shape and Cutting Style CUT CORNERED RECTANGULAR MODIFIED BRILLIANT 8.08 X 5.79 X 3.95 MM Measurements **GRADING RESULTS** 1.59 CARAT Carat Weight Color Grade Е Clarity Grade VS 1

#### ADDITIONAL GRADING INFORMATION

| Polish                                                                        | EXCELLENT         |
|-------------------------------------------------------------------------------|-------------------|
| Symmetry                                                                      | EXCELLENT         |
| Fluorescence                                                                  | NONE              |
| Inscription(s)                                                                | (157) LG644470146 |
| Comments: This Laboratory<br>created by Chemical Vapo<br>process.<br>Type IIa |                   |