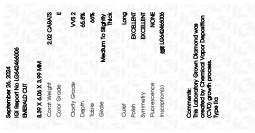

#### LABORATORY GROWN DIAMOND REPORT

| September 26, 2024             |                          |  |  |  |
|--------------------------------|--------------------------|--|--|--|
| IGI Report Number              | LG642466006              |  |  |  |
| Description                    | LABORATORY GROWN DIAMOND |  |  |  |
| Shape and Cutting Style        | EMERALD CUT              |  |  |  |
| Measurements                   | 8.39 X 6.06 X 3.99 MM    |  |  |  |
| GRADING RESULTS                |                          |  |  |  |
| Carat Weight                   | 2.02 CARATS              |  |  |  |
| Color Grade                    | E                        |  |  |  |
| Clarity Grade                  | VVS 2                    |  |  |  |
| ADDITIONAL GRADING INFORMATION |                          |  |  |  |
| Polish                         | EXCELLENT                |  |  |  |

| Polish         | EXCELLENT        |
|----------------|------------------|
| Symmetry       | EXCELLENT        |
| Fluorescence   | NONE             |
| Inscription(s) | 1371 LG642466006 |

Comments: This Laboratory Grown Diamond was created by Chemical Vapor Deposition (CVD) growth process. Type IIa

September 26, 2024

| ocprember 20, 2024  |                          |  |
|---------------------|--------------------------|--|
| IGI Report Number   | LG642466006              |  |
| Description         | LABORATORY GROWN DIAMOND |  |
| Shape and Cutting S | tyle EMERALD CUT         |  |
| Measurements        | 8.39 X 6.06 X 3.99 MM    |  |
| GRADING RESULTS     |                          |  |
| Carat Weight        | 2.02 CARATS              |  |
| Color Grade         | E.                       |  |
| Clarity Grade       | VVS 2                    |  |
|                     |                          |  |

#### ADDITIONAL GRADING INFORMATION

| Polish                                                                           | EXCELLENT        |
|----------------------------------------------------------------------------------|------------------|
| Symmetry                                                                         | EXCELLENT        |
| Fluorescence                                                                     | NONE             |
| Inscription(s)                                                                   | 1631 LG642466006 |
| Comments: This Laboratory G<br>created by Chemical Vapor<br>process.<br>Type IIa |                  |