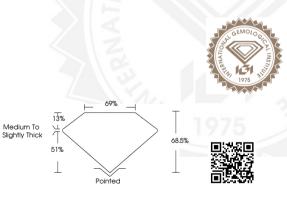

## ADDITIONAL GRADING INFORMATION

| Polish         | EXCELLENT         |
|----------------|-------------------|
| Symmetry       | EXCELLENT         |
| Fluorescence   | NONE              |
| Inscription(s) | 1/3/1 LG638417593 |

Comments: As Grown - No indication of post-growth treatment. This Laboratory Grown Diamond was created by High Pressure High Temperature (HPHT) growth process. Type II