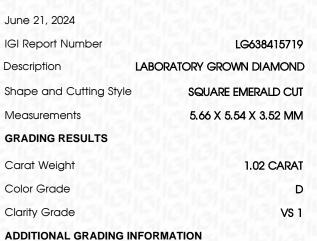

June 21, 2024

| IGI Report Number    | LG638415719              |
|----------------------|--------------------------|
| Description          | LABORATORY GROWN DIAMOND |
| Shape and Cutting St | yle SQUARE EMERALD CUT   |
| Measurements         | 5.66 X 5.54 X 3.52 MM    |
| GRADING RESULTS      |                          |
| Carat Weight         | 1.02 CARAT               |
| Color Grade          | D                        |
| Clarity Grade        | VS 1                     |
|                      |                          |