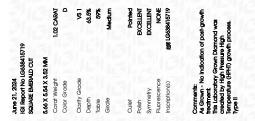

## LABORATORY GROWN DIAMOND REPORT

PROPORTIONS

**CLARITY CHARACTERISTICS** 

**KEY TO SYMBOLS** 

Red symbols indicate internal characteristics.

Green symbols indicate external characteristics.

| Polish         | EXCELLENT        |
|----------------|------------------|
| Symmetry       | EXCELLENT        |
| Fluorescence   | NONE             |
| Inscription(s) | 1571 LG638415719 |

Comments: As Grown - No indication of post-growth treatment.

This Laboratory Grown Diamond was created by High Pressure High Temperature (HPHT) growth process. Type II

LG638415719

Report verification at igi.org

### ADDITIONAL GRADING INFORMATION

| Polish                                                                                                                                                  | EXCELLENT        |  |
|---------------------------------------------------------------------------------------------------------------------------------------------------------|------------------|--|
| Symmetry                                                                                                                                                | EXCELLENT        |  |
| Fluorescence                                                                                                                                            | NONE             |  |
| Inscription(s)                                                                                                                                          | 1631 LG638415719 |  |
| Comments: As Grown - No indication of p<br>treatment.<br>This Laboratory Grown Diamond was crea<br>Pressure High Temperature (HPHT) growth y<br>Type II | ted by High      |  |