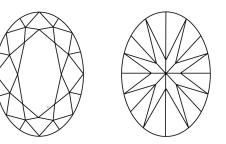

## PROPORTIONS

## **CLARITY CHARACTERISTICS**

#### **KEY TO SYMBOLS**

Red symbols indicate internal characteristics. Green symbols indicate external characteristics.

#### Sample Image Used