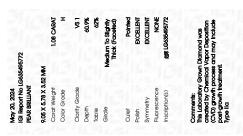

### LABORATORY GROWN DIAMOND REPORT

May 20, 2024

IGI Report Number LG635495772

Description LABORATORY GROWN DIAMOND

Shape and Cutting Style PEAR BRILLIANT

Measurements 9.05 X 5.78 X 3.52 MM

**GRADING RESULTS** 

Carat Weight 1.08 CARAT

Color Grade

Clarity Grade VS 1

### ADDITIONAL GRADING INFORMATION

**EXCELLENT** Polish

**EXCELLENT** Symmetry

Fluorescence NONE

(塔) LG635495772 Inscription(s)

Comments: This Laboratory Grown Diamond was created by Chemical Vapor Deposition (CVD) growth process and may include post-growth treatment. Type IIa

Shape and Cutting Style

Carat Weight 1.08 CARAT

Color Grade Clarity Grade VS 1

— 62% Medium To Slightly 60.9% Thick 44.5% (Faceted) Pointed

### ADDITIONAL GRADING INFORMATION

Polish **EXCELLENT EXCELLENT** Symmetry

Fluorescence NONE

(159) LG635495772 Inscription(s) Comments: This Laboratory Grown Diamond was created by Chemical Vapor Deposition (CVD) growth process and may include post-growth treatment.