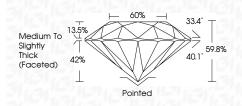

#### PROPORTIONS

**CLARITY CHARACTERISTICS** 

**KEY TO SYMBOLS** 

Red symbols indicate internal characteristics.

Green symbols indicate external characteristics.

| May 27, 2024            |                          |
|-------------------------|--------------------------|
| IGI Report Number       | LG635402324              |
| Description             | LABORATORY GROWN DIAMOND |
| Shape and Cutting Style | ROUND BRILLIANT          |
| Measurements            | 10.99 - 11.02 X 6.58 MM  |
| GRADING RESULTS         |                          |
| Carat Weight            | 5.01 CARATS              |
| Color Grade             | н                        |
| Clarity Grade           | VVS 2                    |
| Cut Grade               | IDEAL                    |