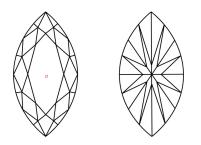

## PROPORTIONS

### **CLARITY CHARACTERISTICS**

#### **KEY TO SYMBOLS**

Red symbols indicate internal characteristics. Green symbols indicate external characteristics.

#### Sample Image Used