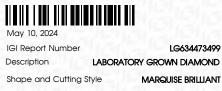

## LABORATORY GROWN DIAMOND REPORT

| May 10, 2024                   |                          |  |  |  |
|--------------------------------|--------------------------|--|--|--|
| IGI Report Number              | LG634473499              |  |  |  |
| Description                    | LABORATORY GROWN DIAMOND |  |  |  |
| Shape and Cutting Style        | MARQUISE BRILLIANT       |  |  |  |
| Measurements                   | 11.65 X 6.06 X 3.62 MM   |  |  |  |
| GRADING RESULTS                |                          |  |  |  |
| Carat Weight                   | 1.50 CARAT               |  |  |  |
| Color Grade                    | D                        |  |  |  |
| Clarity Grade                  | VVS 1                    |  |  |  |
| Cut Grade                      | VERY GOOD                |  |  |  |
| ADDITIONAL GRADING INFORMATION |                          |  |  |  |
| Polish                         | EXCELLENT                |  |  |  |

| Measurements    | 11.65 X 6.06 X 3.62 MM |
|-----------------|------------------------|
| GRADING RESULTS |                        |
| Carat Weight    | 1.50 CARAT             |
| Color Grade     | D                      |
| Clarity Grade   | VVS 1                  |
| Cut Grade       | VERY GOOD              |
|                 |                        |