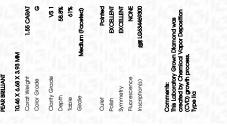

#### LABORATORY GROWN DIAMOND REPORT

October 19, 2024

| IGI Report Num | ber        | LG634469300              |  |  |
|----------------|------------|--------------------------|--|--|
| Description    | LABOR      | LABORATORY GROWN DIAMOND |  |  |
| Shape and Cut  | ting Style | PEAR BRILLIANT           |  |  |
| Measurements   |            | 10.46 X 6.68 X 3.93 MM   |  |  |
| GRADING RESU   | JLTS       |                          |  |  |
| Carat Weight   |            | 1.55 CARAT               |  |  |
| Color Grade    |            | G                        |  |  |
| Clarity Grade  |            | VS 1                     |  |  |
|                |            |                          |  |  |

⊢ 61% → 13% Medium (Faceted) 58.8% 43.5% Pointed

#### ADDITIONAL GRADING INFORMATION

| Polish                                                                        | EXCELLENT        |
|-------------------------------------------------------------------------------|------------------|
| Symmetry                                                                      | EXCELLENT        |
| Fluorescence                                                                  | NONE             |
| Inscription(s)                                                                | 1651 LG634469300 |
| Comments: This Laboratory<br>created by Chemical Vapo<br>process.<br>Type IIa |                  |