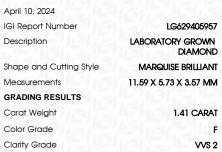

April 10, 2024

Description

Measurements

Carat Weight

Color Grade

Clarity Grade

Polish

Symmetry

| Description             | LABORATORY GROV<br>DIAMO |  |
|-------------------------|--------------------------|--|
| Shape and Cutting Style | MARQUISE BRILLIA         |  |
| Measurements            | 11.59 X 5.73 X 3.57 I    |  |
| GRADING RESULTS         |                          |  |
| Carat Weight            | 1.41 CA                  |  |
| Color Grade             |                          |  |
| Clarity Grade           | w.                       |  |
|                         |                          |  |

VVS 2

NONE

LABORATORY GROWN

11.59 X 5.73 X 3.57 MM

MARQUISE BRILLIANT

www.igi.org

© IGI 2020, International Gemological Institute

THIS DOCUMENT WAS PRODUCED WITH THE FOLLOWING SECURITY MEASURES: SPECIAL DOCUMENT PAPER, INK SCREENS, WATERMARK BACKGROUND DESIGNS, HOLOGRAM AND OTHER SECURITY FEATURES NOT LISTED AND DO EXCEED DOCUMENT SECURITY INDUSTRY GUIDELINES.