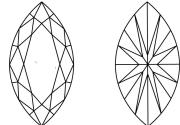

Sample Image Used

**KEY TO SYMBOLS** 

Red symbols indicate internal characteristics. Green symbols indicate external characteristics.

# **CLARITY CHARACTERISTICS**

PROPORTIONS

LG629405957

DIAMOND

1.41 CARAT

**EXCELLENT** EXCELLENT

131 LG629405957

F