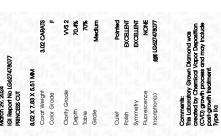

## LABORATORY GROWN DIAMOND REPORT

March 29, 2024

IGI Report Number LG627478077

Description

LABORATORY GROWN DIAMOND

Shape and Cutting Style

PRINCESS CUT

Measurements

8.02 X 7.83 X 5.51 MM

**GRADING RESULTS** 

Carat Weight 3.02 CARATS

Color Grade

Clarity Grade VVS 2

# ADDITIONAL GRADING INFORMATION

Polish **EXCELLENT** 

Symmetry **EXCELLENT** 

Fluorescence NONE

Inscription(s) (3) LG627478077

Comments: This Laboratory Grown Diamond was created by Chemical Vapor Deposition (CVD) growth process and may include post-growth treatment.

Type IIa

Measurements

IGI Report Number LG627478077

Description LABORATORY GROWN
DIAMOND

Shape and Cutting Style PRINCESS CUT

GRADING RESULTS

Carat Weight 3.02 CARATS

8.02 X 7.83 X 5.51 MM

Color Grade F
Clarity Grade W\$2

#### ADDITIONAL GRADING INFORMATION

Polish EXCELLENT
Symmetry EXCELLENT

Fluorescence NONE Inscription(s) IGS LG627478077

Comments: This Laboratory Grown Diamond was created by Chemical Vapor Deposition (CVD) growth process and may include post-growth treatment. Type Ila