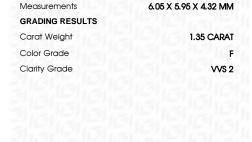

# LABORATORY GROWN DIAMOND REPORT

March 12, 2024

IGI Report Number LG625497682

Description

LABORATORY GROWN DIAMOND

6.05 X 5.95 X 4.32 MM

Shape and Cutting Style

PRINCESS CUT

Measurements

**GRADING RESULTS** 

Carat Weight 1.35 CARAT

Color Grade

Clarity Grade VVS 2