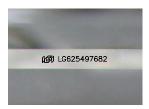

Report verification at igi.org

LG625497682

PRINCESS CUT

DIAMOND

72.6%

EXCELLENT

LABORATORY GROWN

March 12, 2024

# LABORATORY GROWN DIAMOND REPORT

March 12, 2024

IGI Report Number LG625497682

Description

LABORATORY GROWN DIAMOND

6.05 X 5.95 X 4.32 MM

Shape and Cutting Style

PRINCESS CUT

# ADDITIONAL GRADING INFORMATION

Polish **EXCELLENT** 

Symmetry **EXCELLENT** 

Fluorescence NONE

Inscription(s) LG625497682

Comments: As Grown - No indication of post-growth treatment.

This Laboratory Grown Diamond was created by High Pressure High Temperature (HPHT) growth process.