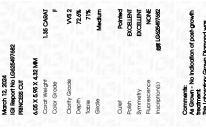

Report verification at igi.org

LG625497682

PRINCESS CUT

DIAMOND

72.6%

EXCELLENT

LABORATORY GROWN

March 12, 2024

Description

Medium

Polish

57.5%

IGI Report Number

Shape and Cutting Style

# LABORATORY GROWN DIAMOND REPORT

March 12, 2024

IGI Report Number LG625497682

Description

LABORATORY GROWN DIAMOND

6.05 X 5.95 X 4.32 MM

Shape and Cutting Style

PRINCESS CUT

Measurements

**GRADING RESULTS** 

Carat Weight 1.35 CARAT

Color Grade

Clarity Grade VVS 2

# ADDITIONAL GRADING INFORMATION

Polish **EXCELLENT** 

Symmetry **EXCELLENT** 

Fluorescence NONE

Inscription(s) LG625497682

Comments: As Grown - No indication of post-growth treatment.

This Laboratory Grown Diamond was created by High Pressure High Temperature (HPHT) growth process.

FD - 10 20

71% —

Pointed

Symmetry EXCELLENT Fluorescence NONE Inscription(s)

Comments: As Grown - No indication of post-growth treatment.

This Laboratory Grown Diamond was created by High Pressure High Temperature (HPHT) growth process.

Type II