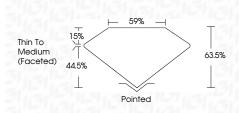

#### LABORATORY GROWN DIAMOND REPORT

LG625439412 Report verification at igi.org

59%

Pointed

\_

63.5%

**KEY TO SYMBOLS** 

PROPORTIONS

Thin To

Medium

(Faceted)

15%

44.5%

**CLARITY CHARACTERISTICS** 