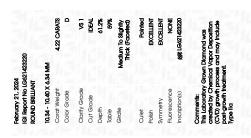

## LABORATORY GROWN DIAMOND REPORT

February 21, 2024

IGI Report Number LG621423220

Description

LABORATORY GROWN DIAMOND

Shape and Cutting Style

ROUND BRILLIANT

D

Measurements

10.34 - 10.40 X 6.34 MM

## **GRADING RESULTS**

Carat Weight 4.22 CARATS

Color Grade

Clarity Grade VS 1

Cut Grade IDEAL

## ADDITIONAL GRADING INFORMATION

Polish **EXCELLENT** 

Symmetry **EXCELLENT** 

Fluorescence NONE

Inscription(s) (3) LG621423220

Comments: This Laboratory Grown Diamond was created by Chemical Vapor Deposition (CVD) growth process and may include post-growth treatment.