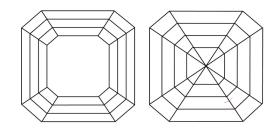

SQUARE EMERALD CUT 5.57 X 5.56 X 3.70 MM

D

## **PROPORTIONS**

### **CLARITY CHARACTERISTICS**

## **KEY TO SYMBOLS**

Red symbols indicate internal characteristics. Green symbols indicate external characteristics.