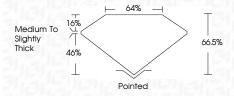

| VVS <sup>1-2</sup>             | VS <sup>1-2</sup>         | SI 1-2               | I 1 - 3  |
|------------------------|--------------------------------|---------------------------|----------------------|----------|
| Internally<br>Flawless | Very Very<br>Slightly Included | Very<br>Slightly Included | Slightly<br>Included | Included |

### COLOR

| Ε | F | G | Н | I | J | Faint | Very Light | Light |
|---|---|---|---|---|---|-------|------------|-------|



Sample Image Used



© IGI 2020, International Gemological Institute

FD - 10 20



February 14, 2024

IGI Report Number LG620421750

Description LABORATORY GROWN DIAMOND

Shape and Cutting Style SQUARE EMERALD CUT Measurements 5.57 X 5.56 X 3.70 MM

**GRADING RESULTS** 

Carat Weight 1.01 CARAT Color Grade

Clarity Grade VS 1



#### ADDITIONAL GRADING INFORMATION

EXCELLENT Polish **EXCELLENT** Symmetry

Fluorescence NONE (6) LG620421750 Inscription(s)

Comments: As Grown - No indication of post-growth

This Laboratory Grown Diamond was created by High Pressure High Temperature (HPHT) growth process. Type II