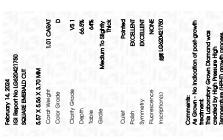

# LABORATORY GROWN DIAMOND REPORT

February 14, 2024

IGI Report Number

LG620421750

Description

Measurements

LABORATORY GROWN DIAMOND

Shape and Cutting Style

SQUARE EMERALD CUT 5.57 X 5.56 X 3.70 MM

D

## **GRADING RESULTS**

1.01 CARAT Carat Weight

Color Grade

Clarity Grade VS 1

## ADDITIONAL GRADING INFORMATION

Polish **EXCELLENT** 

**EXCELLENT** Symmetry

NONE Fluorescence

131 LG620421750 Inscription(s)

Comments: As Grown - No indication of post-growth

treatment

This Laboratory Grown Diamond was created by High Pressure High Temperature (HPHT) growth process.

Type II