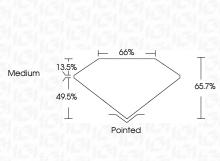

by High Pressure High Temperature (HPHT) growth process.

Type II

### **PROPORTIONS**



### **CLARITY CHARACTERISTICS**



### **KEY TO SYMBOLS**

Red symbols indicate internal characteristics. Green symbols indicate external characteristics.

### **GRADING SCALES**

### CLARITY

| IF.        | VVS <sup>1-2</sup> | VS <sup>1-2</sup> | SI 1-2   | I 1 - 3  |
|------------|--------------------|-------------------|----------|----------|
| Internally | Very Very          | Very              | Slightly | Included |
| Flawless   | Slightly Included  | Slightly Included | Included |          |

#### COLOR

|  | DEFGHIJ Faint Very Light Li |
|--|-----------------------------|
|--|-----------------------------|



Sample Image Used



© IGI 2020, International Gemological Institute

FD - 10 20





# ADDITIONAL GRADING INFORMATION

EXCELLENT Polish **EXCELLENT** Symmetry Fluorescence NONE

(国) LG618402303 Comments: As Grown - No indication of post-growth

Inscription(s)

This Laboratory Grown Diamond was created by High Pressure High Temperature (HPHT) growth process. Type II