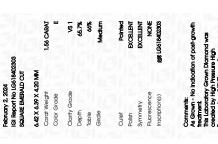

Report verification at igi.org

LG618402303

DIAMOND

1.56 CARAT

VS 1

LABORATORY GROWN

SQUARE EMERALD CUT

6.42 X 6.39 X 4.20 MM

February 2, 2024

Description

Measurements

Carat Weight

Color Grade

Clarity Grade

**GRADING RESULTS** 

IGI Report Number

### LABORATORY GROWN DIAMOND REPORT

February 2, 2024

IGI Report Number LG618402303

LABORATORY GROWN Description

DIAMOND

E

Shape and Cutting Style SQUARE EMERALD CUT

Measurements 6.42 X 6.39 X 4.20 MM

## **GRADING RESULTS**

1.56 CARAT Carat Weight

Color Grade

Clarity Grade VS 1

### ADDITIONAL GRADING INFORMATION

Polish **EXCELLENT** 

**EXCELLENT** Symmetry

NONE Fluorescence

150 LG618402303 Inscription(s)

Comments: As Grown - No indication of post-growth treatment

This Laboratory Grown Diamond was created by High Pressure High Temperature (HPHT) growth process.

# ADDITIONAL GRADING INFORMATION

EXCELLENT Polish **EXCELLENT** Symmetry Fluorescence NONE

(国) LG618402303 Comments: As Grown - No indication of post-growth

Inscription(s)

This Laboratory Grown Diamond was created by High Pressure High Temperature (HPHT) growth process. Type II