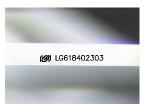

Report verification at igi.org

LG618402303

DIAMOND

1.56 CARAT

VS 1

LABORATORY GROWN

SQUARE EMERALD CUT

6.42 X 6.39 X 4.20 MM

### LABORATORY GROWN DIAMOND REPORT

February 2, 2024

IGI Report Number LG618402303

LABORATORY GROWN Description

DIAMOND

E

Shape and Cutting Style SQUARE EMERALD CUT

Measurements 6.42 X 6.39 X 4.20 MM

### ADDITIONAL GRADING INFORMATION

Polish **EXCELLENT** 

**EXCELLENT** Symmetry

NONE Fluorescence

150 LG618402303 Inscription(s)

Comments: As Grown - No indication of post-growth treatment

This Laboratory Grown Diamond was created by High Pressure High Temperature (HPHT) growth process.

# ADDITIONAL GRADING INFORMATION

EXCELLENT Polish **EXCELLENT** Symmetry Fluorescence NONE

(国) LG618402303 Comments: As Grown - No indication of post-growth

Inscription(s)

This Laboratory Grown Diamond was created by High Pressure High Temperature (HPHT) growth process. Type II