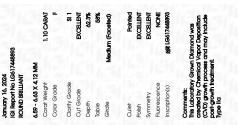

#### LABORATORY GROWN DIAMOND REPORT

January 16, 2024

IGI Report Number LG617448893

LABORATORY GROWN Description

DIAMOND

Shape and Cutting Style **ROUND BRILLIANT** 

Measurements 6.59 - 6.63 X 4.12 MM

**GRADING RESULTS** 

1.10 CARAT Carat Weight

Color Grade

Clarity Grade SI 1

Cut Grade **EXCELLENT** 

ADDITIONAL GRADING INFORMATION

Polish **EXCELLENT** 

**EXCELLENT** Symmetry

NONE Fluorescence

1/5/1 LG617448893 Inscription(s)

Comments: This Laboratory Grown Diamond was created by Chemical Vapor Deposition (CVD) growth process and may include post-growth treatment.

Type IIa