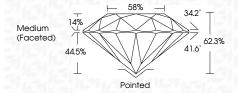

p> |
|------------|--------------------|-------------------|----------|------------------|
| Internally | Very Very          | Very              | Slightly | Included         |
| Flawless   | Slightly Included  | Slightly Included | Included |                  |

| COLOR |   |   |   |   |   |   |       |            |       |
|-------|---|---|---|---|---|---|-------|------------|-------|
| D     | Е | F | G | Н | I | J | Faint | Very Light | Light |



Sample Image Used



© IGI 2020, International Gemological Institute

FD - 10 20



January 16, 2024 IGI Report Number LG617448893 Description LABORATORY GROWN DIAMOND Shape and Cutting Style ROUND BRILLIANT Measurements 6.59 - 6.63 X 4.12 MM **GRADING RESULTS** Carat Weight 1.10 CARAT Color Grade Clarity Grade SI 1 Cut Grade **EXCELLENT** 



#### ADDITIONAL GRADING INFORMATION

| Polish   | EXCELLEN |
|----------|----------|
| Symmetry | EXCELLEN |
|          |          |

NONE Fluorescence (国) LG617448893 Inscription(s)

Comments: This Laboratory Grown Diamond was created by Chemical Vapor Deposition (CVD) growth process and may include post-growth treatment.