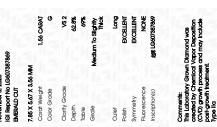

## LABORATORY GROWN DIAMOND REPORT

November 3, 2023

IGI Report Number LG607387869

Description

LABORATORY GROWN DIAMOND

Shape and Cutting Style

EMERALD CUT

G

Measurements

7.85 X 5.67 X 3.56 MM

## **GRADING RESULTS**

Carat Weight 1.56 CARAT

Color Grade

Clarity Grade V\$ 2

## ADDITIONAL GRADING INFORMATION

Polish **EXCELLENT** 

Symmetry **EXCELLENT** 

Fluorescence NONE

Inscription(s) LG607387869

Comments: This Laboratory Grown Diamond was created by Chemical Vapor Deposition (CVD) growth process and may include post-growth treatment.

Type IIa