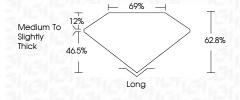

---------|-------------------|----------|------------------|
| Internally | Very Very          | Very              | Slightly | Included         |
| Flawless   | Slightly Included  | Slightly Included | Included |                  |

#### COLOR

|   |   | - |   |   |   |   |       |            |       |
|---|---|---|---|---|---|---|-------|------------|-------|
|   |   |   |   |   |   |   |       |            |       |
| D | Ε | F | G | Н | 1 | J | Faint | Very Light | Light |



Sample Image Used



© IGI 2020, International Gemological Institute

FD - 10 20



November 3, 2023 IGI Report Number LG607387869 Description LABORATORY GROWN DIAMOND Shape and Cutting Style EMERALD CUT 7.85 X 5.67 X 3.56 MM Measurements **GRADING RESULTS** Carat Weight 1.56 CARAT Color Grade Clarity Grade VS 2



#### ADDITIONAL GRADING INFORMATION

Inscription(s)

| Polish       | EXCELLEN |
|--------------|----------|
| Symmetry     | EXCELLEN |
| Fluorescence | NON      |

(159) LG607387869

Comments: This Laboratory Grown Diamond was created by Chemical Vapor Deposition (CVD) growth process and may include post-growth treatment. Type IIa