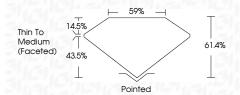

istics. Green symbols indicate external characteristics.

#### **GRADING SCALES**

#### CLARITY

| IF                     | VVS <sup>1-2</sup>             | VS <sup>1-2</sup>         | SI 1-2               | I <sup>1-3</sup> |
|------------------------|--------------------------------|---------------------------|----------------------|------------------|
| Internally<br>Flawless | Very Very<br>Slightly Included | Very<br>Slightly Included | Slightly<br>Included | Included         |

LABORATORY GROWN

DIAMOND REPORT

#### COLOR

| ) | Ε | F | G | Н | ı | J | Faint | Very Light | Light |
|---|---|---|---|---|---|---|-------|------------|-------|
|   |   |   |   |   |   |   |       |            |       |



Sample Image Used



© IGI 2020, International Gemological Institute

FD - 10 20







## ADDITIONAL GRADING INFORMATION

Inscription(s)

| Polish       | EXCELLEN |
|--------------|----------|
| Symmetry     | EXCELLEN |
| Fluorescence | NON      |

(159) LG607333655

Comments: This Laboratory Grown Diamond was created by Chemical Vapor Deposition (CVD) growth process and may include post-growth treatment. Type IIa





www.igi.org