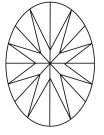

November 7, 2023

# **ELECTRONIC COPY**

## LABORATORY GROWN DIAMOND REPORT

November 7, 2023

IGI Report Number LG607333655

Description

LABORATORY GROWN DIAMOND

Shape and Cutting Style

OVAL BRILLIANT 10.20 X 6.86 X 4.21 MM

G

Measurements

GRADING RESULTS

Carat Weight 1.83 CARAT

Color Grade

Clarity Grade V\$ 2

#### ADDITIONAL GRADING INFORMATION

Polish **EXCELLENT** 

Symmetry **EXCELLENT** 

Fluorescence NONE

Inscription(s) LG607333655

Comments: This Laboratory Grown Diamond was created by Chemical Vapor Deposition (CVD) growth process and may include post-growth treatment.

Type IIa

### **PROPORTIONS**



## **CLARITY CHARACTERISTICS**





## **KEY TO SYMBOLS**

Red symbols indicate internal characteristics. Green symbols indicate external characteristics.

#### **GRADING SCALES**

#### CLARITY

| IF                     | VVS <sup>1-2</sup>             | VS <sup>1-2</sup>         | SI 1-2               | I <sup>1-3</sup> |
|------------------------|--------------------------------|---------------------------|----------------------|------------------|
| Internally<br>Flawless | Very Very<br>Slightly Included | Very<br>Slightly Included | Slightly<br>Included | Included         |

LABORATORY GROWN

DIAMOND REPORT

#### COLOR

| ) | Ε | F | G | Н | ı | J | Faint | Very Light | Light |
|---|---|---|---|---|---|---|-------|------------|-------|
|   |   |   |   |   |   |   |       |            |       |



Sample Image Used



©