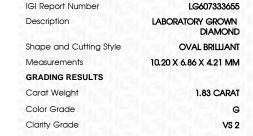

## LABORATORY GROWN DIAMOND REPORT

November 7, 2023

IGI Report Number LG607333655

Description

LABORATORY GROWN DIAMOND

Shape and Cutting Style

OVAL BRILLIANT 10.20 X 6.86 X 4.21 MM

G

Measurements

GRADING RESULTS

Carat Weight 1.83 CARAT

Color Grade

Clarity Grade V\$ 2