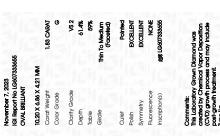

## LABORATORY GROWN DIAMOND REPORT

November 7, 2023

IGI Report Number LG607333655

Description

LABORATORY GROWN DIAMOND

Shape and Cutting Style

OVAL BRILLIANT 10.20 X 6.86 X 4.21 MM

G

Measurements

GRADING RESULTS

Carat Weight 1.83 CARAT

Color Grade

Clarity Grade V\$ 2

#### ADDITIONAL GRADING INFORMATION

Polish **EXCELLENT** 

Symmetry **EXCELLENT** 

Fluorescence NONE

Inscription(s) LG607333655

Comments: This Laboratory Grown Diamond was created by Chemical Vapor Deposition (CVD) growth process and may include post-growth treatment.