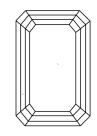

# LABORATORY GROWN DIAMOND REPORT

October 26, 2023

IGI Report Number

LG605371474

Description

LABORATORY GROWN DIAMOND

7.55 X 5.44 X 3.60 MM

Shape and Cutting Style

**EMERALD CUT** 

Measurements

**GRADING RESULTS** 

1.51 CARAT Carat Weight

Color Grade

Clarity Grade

VVS 2

D

# **PROPORTIONS**