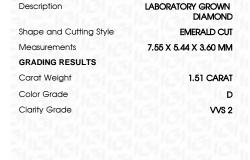

# LABORATORY GROWN DIAMOND REPORT

October 26, 2023

IGI Report Number

LG605371474

Description

LABORATORY GROWN DIAMOND

7.55 X 5.44 X 3.60 MM

Shape and Cutting Style

**EMERALD CUT** 

Measurements

**GRADING RESULTS** 

1.51 CARAT Carat Weight

Color Grade

Clarity Grade

VVS 2

D