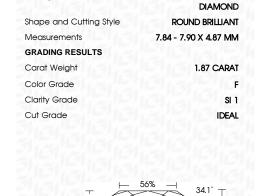

### LABORATORY GROWN DIAMOND REPORT

October 3, 2023

IGI Report Number LG602389167

LABORATORY GROWN Description

DIAMOND

**ROUND BRILLIANT** Shape and Cutting Style

Measurements 7.84 - 7.90 X 4.87 MM

### **GRADING RESULTS**

**1.87 CARAT** Carat Weight

Color Grade

SI 1 Clarity Grade

Cut Grade **IDEAL** 

### **PROPORTIONS**