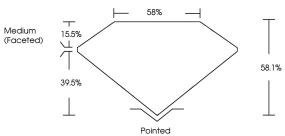

|
|-------------------------|-----------------------|
| Shape and Cutting Style | HEART BRILLIANT       |
| Measurements            | 7.18 X 7.71 X 4.48 MM |
| GRADING RESULTS         |                       |
| Carat Weight            | 1.41 CARAT            |
| Color Grade             | D                     |
| Clarity Grade           | VVS 2                 |
|                         |                       |
|                         |                       |







LG598311042

DIAMOND

1.41 CARAT

D

VVS 2

HEART BRILLIANT

LABORATORY GROWN

7.18 X 7.71 X 4.48 MM

Inscription(s) 1/31 LG598311042 Comments: As Grown - No indication of post-growth treatment.

This Laboratory Grown Diamond was created by High Pressure High Temperature (HPHT) growth process. Type II

# PROPORTIONS



## **CLARITY CHARACTERISTICS**



**KEY TO SYMBOLS** 

Red symbols indicate internal characteristics. Green symbols indicate external characteristics.

www.igi.org

© IGI 2020, International Gemological Institute

THIS DOCUMENT WAS PRODUCED WITH THE FOLLOWING SECURITY MEASURES: SPECIAL DOCUMENT PAPER, INK SCREENS, WATERMARK BACKGROUND DESIGNS, HOLOGRAM AND OTHER SECURITY FEATURES NOT LISTED AND DO EXCEED DOCUMENT SECURITY INDUSTRY GUIDELINES.





Sample Image Used