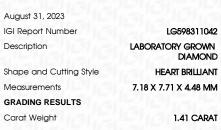

August 31, 2023

Description

Measurements

Carat Weight

Color Grade

Clarity Grade

Polish

Symmetry

| Description             | LABORATORY GROWN      |
|-------------------------|-----------------------|
| Shape and Cutting Style | HEART BRILLIANT       |
| Measurements            | 7.18 X 7.71 X 4.48 MM |
| GRADING RESULTS         |                       |
| Carat Weight            | 1.41 CARAT            |
| Color Grade             | D                     |
| Clarity Grade           | VVS 2                 |
|                         |                       |
|                         |                       |

LG598311042

DIAMOND

1.41 CARAT

D

VVS 2

HEART BRILLIANT

LABORATORY GROWN

7.18 X 7.71 X 4.48 MM