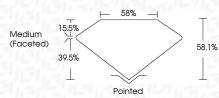

LABORATORY GROWN DIAMOND REPORT

# LABORATORY GROWN DIAMOND REPORT

LG598311042 Report verification at igi.org

### LABORATORY GROWN DIAMOND REPORT

## **GRADING SCALES**

## CLARITY

| IF         | VVS <sup>1-2</sup> | VS <sup>1-2</sup> | SI <sup>1-2</sup> | l <sup>1-3</sup> |
|------------|--------------------|-------------------|-------------------|------------------|
| Internally | Very Very          | Very              | Slightly          | Included         |
| Flawless   | Slightly Included  | Slightly Included | Included          |                  |

## COLOR

|  | D | Е | F | G | Н | Т | J | Faint | Very Light | Light |
|--|---|---|---|---|---|---|---|-------|------------|-------|
|--|---|---|---|---|---|---|---|-------|------------|-------|



LABORATORY GROWN DIAMOND REPORT



#### ADDITIONAL GRADING INFORMATION

| Polish                                                                                                                | EXCELLENT              |
|-----------------------------------------------------------------------------------------------------------------------|------------------------|
| Symmetry                                                                                                              | EXCELLENT              |
| Fluorescence                                                                                                          | NONE                   |
| Inscription(s)                                                                                                        | 1651 LG598311042       |
| Comments: As Grown - No