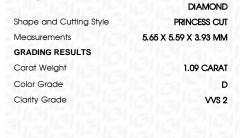

### LABORATORY GROWN DIAMOND REPORT

August 31, 2023

IGI Report Number LG596349239

LABORATORY GROWN Description

DIAMOND

Shape and Cutting Style PRINCESS CUT

Measurements 5.65 X 5.59 X 3.93 MM

# **GRADING RESULTS**

1.09 CARAT Carat Weight

Color Grade D

Clarity Grade VVS 2