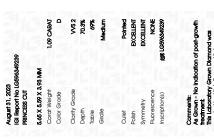

### LABORATORY GROWN DIAMOND REPORT

August 31, 2023

IGI Report Number LG596349239

LABORATORY GROWN Description

DIAMOND

Shape and Cutting Style PRINCESS CUT

Measurements 5.65 X 5.59 X 3.93 MM

# **GRADING RESULTS**

1.09 CARAT Carat Weight

Color Grade D

Clarity Grade VVS 2

### ADDITIONAL GRADING INFORMATION

Polish **EXCELLENT** 

**EXCELLENT** Symmetry

NONE Fluorescence

Inscription(s) 151 LG596349239

Comments: As Grown - No indication of post-growth treatment

This Laboratory Grown Diamond was created by High

#### ADDITIONAL GRADING INFORMATION

| Polish       | EXCELLEN |
|--------------|----------|
| Symmetry     | EXCELLEN |
| Fluorescence | NON      |

(国) LG596349239 Comments: As Grown - No indication of post-growth

This Laboratory Grown Diamond was created by High Pressure High Temperature (HPHT) growth process.

Type II

Inscription(s)