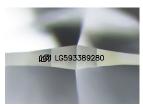

Report verification at igi.org

LG593389280

DIAMOND

LABORATORY GROWN

August 4, 2023

Description

IGI Report Number

### LABORATORY GROWN DIAMOND REPORT

August 4, 2023

IGI Report Number

LG593389280

Description

LABORATORY GROWN DIAMOND

Shape and Cutting Style

ROUND BRILLIANT 7.73 - 7.77 X 4.84 MM