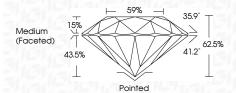

STICS**



### **KEY TO SYMBOLS**

Red symbols indicate internal characteristics. Green symbols indicate external characteristics.

### **GRADING SCALES**

### CLARITY

| IF                     | VVS <sup>1-2</sup>             | VS <sup>1-2</sup>         | SI 1-2               | 11-3     |
|------------------------|--------------------------------|---------------------------|----------------------|----------|
| Internally<br>Flawless | Very Very<br>Slightly Included | Very<br>Slightly Included | Slightly<br>Included | Included |

## COLOR

| Е | F | G | Н | I | J | Faint | Very Light | Light |
|---|---|---|---|---|---|-------|------------|-------|
|   |   |   |   |   |   |       |            |       |



Sample Image Used



© IGI 2020, International Gemological Institute

FD - 10 20







#### ADDITIONAL GRADING INFORMATION

| Polish   | EXCELLEN |
|----------|----------|
| Symmetry | EXCELLEN |
|          |          |

(6) LG593389280 Inscription(s) Comments: As Grown - No indication of post-growth

This Laboratory Grown Diamond was created by High Pressure High Temperature (HPHT) growth process. Type II