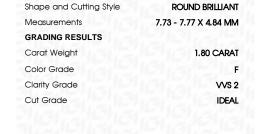

### LABORATORY GROWN DIAMOND REPORT

August 4, 2023

IGI Report Number

LG593389280

Description

LABORATORY GROWN DIAMOND

Shape and Cutting Style

ROUND BRILLIANT 7.73 - 7.77 X 4.84 MM

VVS 2

**IDEAL** 

Measurements **GRADING RESULTS** 

1.80 CARAT Carat Weight

Color Grade

Clarity Grade

Cut Grade